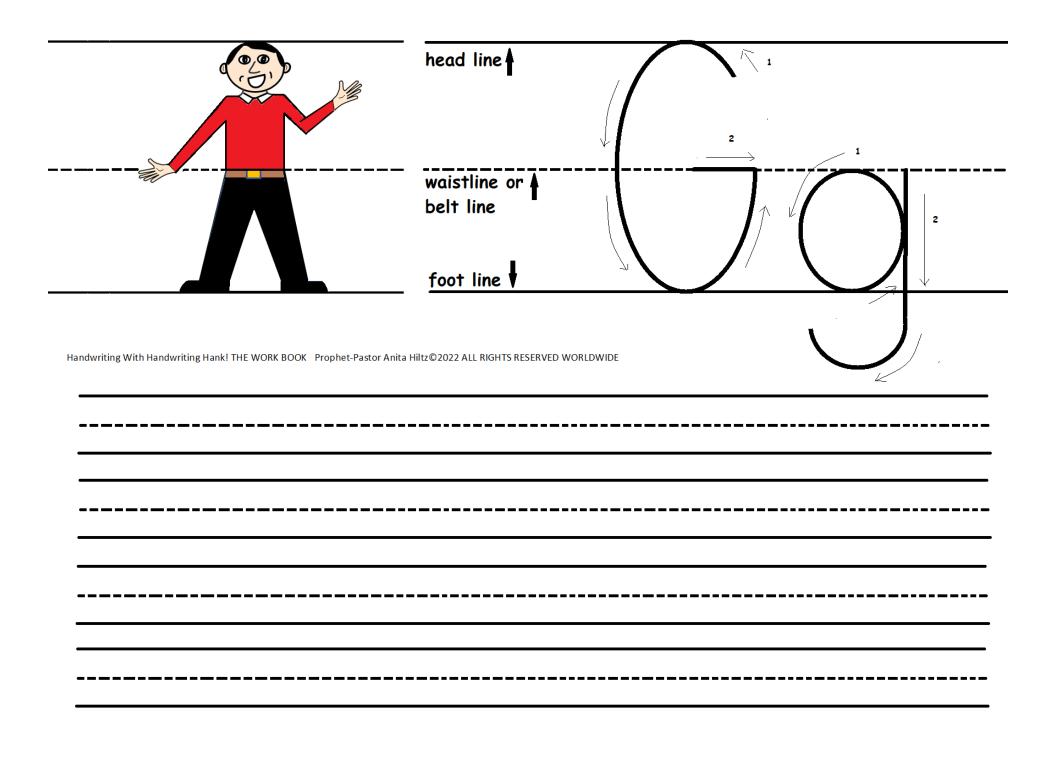

| head line                                       |      |
|-------------------------------------------------|------|
| waistline or A<br>belt line<br><u>foot line</u> |      |
| <br>                                            |      |
| <br>                                            |      |
| <br>                                            | <br> |
| <br>                                            | <br> |