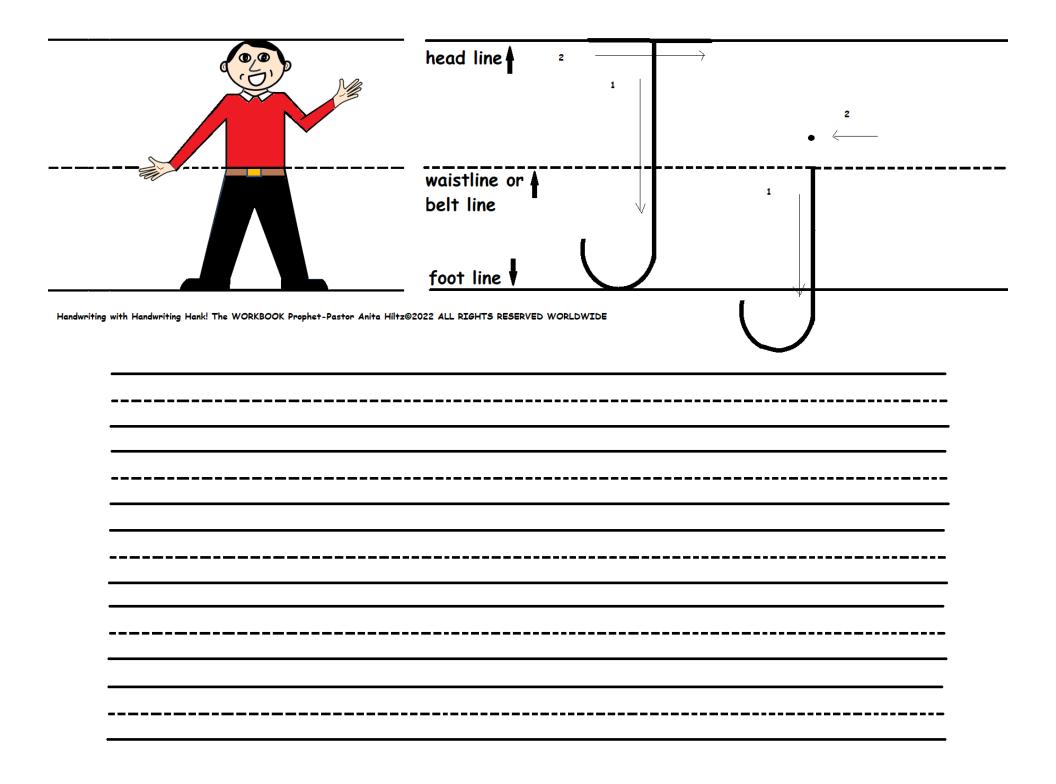

| Q Z P | head line 2                        |          |
|-------|------------------------------------|----------|
|       | 1                                  |          |
|       |                                    |          |
|       |                                    | ● ← 2    |
|       | ¥                                  | • x      |
|       | waistline or A                     | T.       |
|       | waistline or <b>A</b><br>belt line | 1        |
|       | Deit line                          |          |
|       |                                    |          |
|       |                                    |          |
|       | foot line $3 \longrightarrow$      | <b>`</b> |
|       |                                    |          |
|       |                                    |          |
|       |                                    |          |
|       |                                    |          |
|       |                                    |          |
|       |                                    |          |
|       |                                    |          |
|       |                                    |          |
|       |                                    |          |
|       |                                    |          |
|       |                                    |          |
|       |                                    |          |
|       |                                    |          |
|       |                                    |          |
|       |                                    |          |
|       |                                    |          |
|       |                                    |          |
|       |                                    |          |
|       |                                    |          |
|       |                                    |          |
|       |                                    |          |
|       |                                    |          |