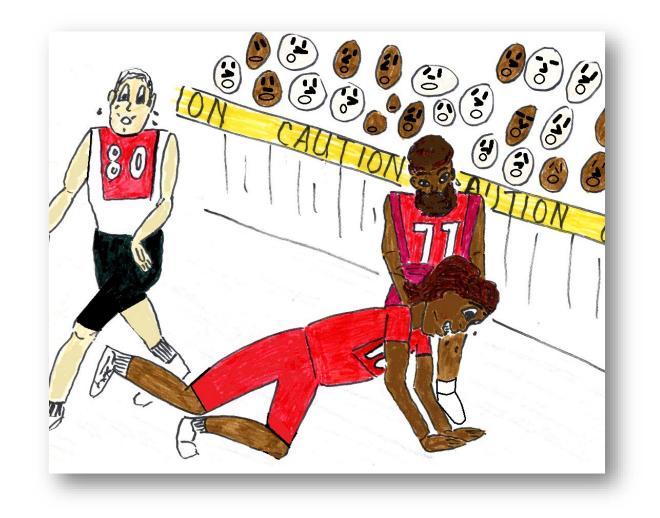

#### Grace fell in the race.

# She felt the bones break at the ankle base.

# Grace asked the Lord Jesus to erase...

## ...her broken bones without a trace.

#### Dr. Mace said, "No boot was needed for a brace!"

### Grace's leg was healed! It's a shut case!

Long Aa in "ACE" and "ASE" pronounced like "ACE" in "Face" Word Family Words.

| face     | anyplace   |
|----------|------------|
| lace     | displace   |
| mace     | fireplace  |
| pace     | interface  |
| race     | showplace  |
| brace    | workplace  |
| place    | cyberspace |
| space    |            |
| trace    | "ASE       |
| Reface   | base       |
| Replace  | case       |
| Disgrace | eras       |