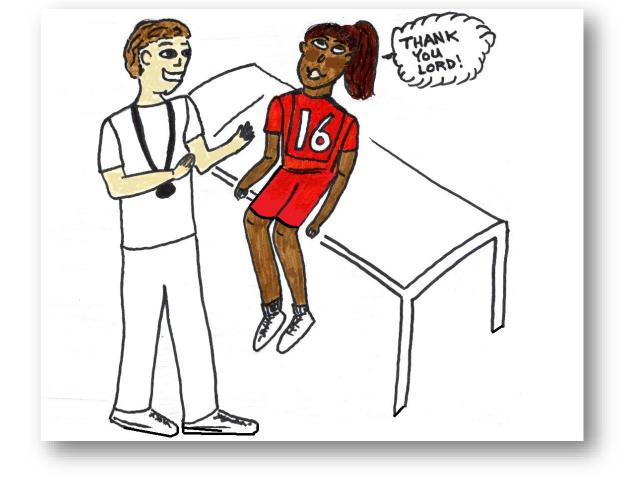

#### Dr. Mace said, "No boot was needed for a brace!"

### Grace's leg was healed! It's a shut case!

Long Aa in "ACE" and "ASE" pronounced like "ACE" in "Face" Word Family Words.

| face     | anyplace   |
|----------|------------|
| lace     | displace   |
| mace     | fireplace  |
| pace     | interface  |
| race     | showplace  |
| brace    | workplace  |
| place    | cyberspace |
| space    |            |
| trace    | "ASE       |
| Reface   | base       |
| Replace  | case       |
| Disgrace | eras       |