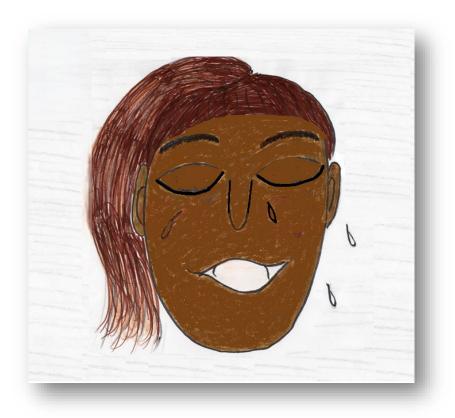

## The sweat poured off of Grace's face.

## When Grace ran, she needed more space.

#### Grace fell in the race.

# She felt the bones break at the ankle base.